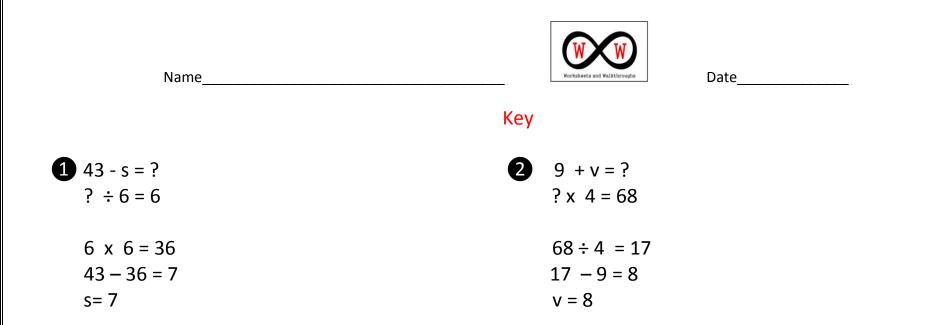

Name\_\_\_\_\_

Please visit <u>www.worksheetsandwalkthroughs.com</u> for more worksheets on this topic.

| Working Backward with Addition, Subtraction, Multiplication, and Division<br>Word Problems<br>(4.0A.3) |                                                            |
|--------------------------------------------------------------------------------------------------------|------------------------------------------------------------|
| <b>Directions</b> : Solve the following using numbers, pictures, and words. ③                          |                                                            |
| <b>1</b> S is a number. When subtracted from 43, then                                                  | <b>2</b> $V$ is a number. When added to 9, then            |
| divided by 6, the quotient is 6. What is <b>s</b> ?                                                    | multiplied by 4, the product is 68. What is $\mathbf{v}$ ? |
|                                                                                                        |                                                            |